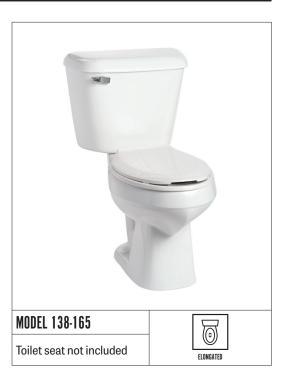

## 138-165 ALTO®

Elongated Front, Vitreous China, Two-Piece Toilet

Elongated Front, Vitreous China, Two-Piece Toilet